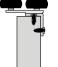

## **BETA C**

Installation method for handle and guiding carriage with # 16 mm or # 18 mm board

Installation method for angle section MINI 11 x 17 mm

## FOCUS

Installation method for handle and guiding carriage with #16 mm or #18 mm board

Installation method for angle section MINI 11 x 17 mm

- When fitting handle profiles, do not use assembly adhesive