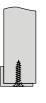

## **BETA C**

Installation method for handle and guiding carriage with # 16 mm or # 18 mm board

Installation method for angle section MINI 11 x 17 mm

## FOCUS

Installation method for handle and guiding carriage with #16 mm or #18 mm board

Installation method for angle section MINI 11 x 17 mm

- When fitting handle profiles, do not use assembly adhesive