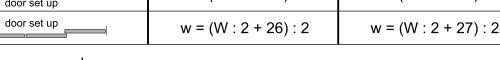

BETA, FOCUS **GEMINI 18** 

1

**ATTENTION!** 

Handle profile should be 2 mm longer than board height.

WARNING-

SEVROLL does not bear any responsibility for deformation resulting from the application of improper quality of boards

## **BETA C**

Installation method for handle and guiding carriage with # 16 mm or # 18 mm board

Installation method for angle section MINI 11 x 17 mm

## FOCUS

Installation method for handle and guiding carriage with #16 mm or #18 mm board

Installation method for angle section MINI 11 x 17 mm

- When fitting handle profiles, do not use assembly adhesive