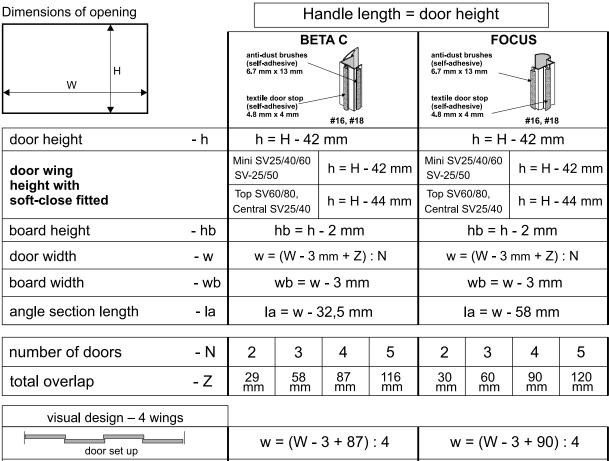

BETA, FOCUS **GEMINI 18** 

1

**ATTENTION!** 

Handle profile should be 2 mm longer than board height.

WARNING-

SEVROLL does not bear any responsibility for deformation resulting from the application of improper quality of boards

## **BETA C**

Installation method for handle and guiding carriage with # 16 mm or # 18 mm board

Installation method for angle section MINI 11 x 17 mm

## FOCUS

Installation method for handle and guiding carriage with #16 mm or #18 mm board

Installation method for angle section MINI 11 x 17 mm

- When fitting handle profiles, do not use assembly adhesive