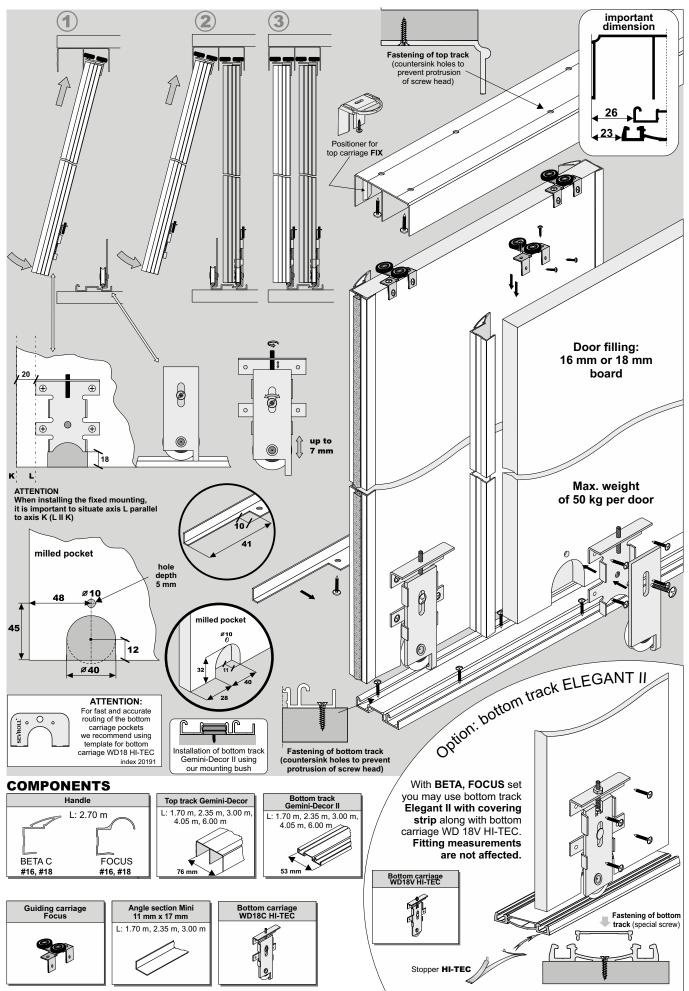

BETA, FOCUS **GEMINI 18** 

1

**ATTENTION!** 

Handle profile should be 2 mm longer than board height.

WARNING-

SEVROLL does not bear any responsibility for deformation resulting from the application of improper quality of boards

## **BETA C**

Installation method for handle and guiding carriage with # 16 mm or # 18 mm board

Installation method for angle section MINI 11 x 17 mm

## FOCUS

Installation method for handle and guiding carriage with #16 mm or #18 mm board

Installation method for angle section MINI 11 x 17 mm

- When fitting handle profiles, do not use assembly adhesive