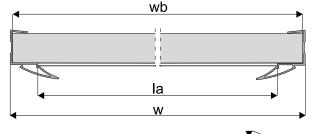

## **BETA C**

Installation method for handle and guiding carriage with # 16 mm or # 18 mm board

Installation method for angle section MINI 11 x 17 mm

## FOCUS

Installation method for handle and guiding carriage with #16 mm or #18 mm board

Installation method for angle section MINI 11 x 17 mm

- When fitting handle profiles, do not use assembly adhesive